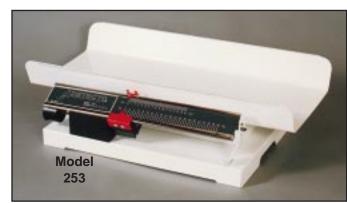

## **DETECTO'S MECHANICAL** and **DIGITAL PEDIATRIC and INFANT SCALES**

Model 253

Capacity:

450 Series mechanical baby scales feature easy-to-read, die cast beams; heavy-duty welded steel construction; and polystyrene tray.

## Model 8432-CH Capacity: 44 lb x .05 lb/

20 kg x .02 kg Plastic child seat with removeable pad instead of tray

Model 2531

**Capacity:** 20.5 kg x 10 g Sturdy, compact construction; easy-to-read beam

© Copyright 2001 Cardinal Scale Mfg. Co. • Printed in USA • MWC/0701/C162