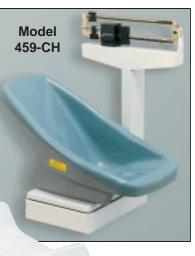

## Model 8432-CH Capacity: 44 lb x .05 lb/

20 kg x .02 kg Plastic child seat with removeable pad instead of tray

Model 2531

**Capacity:** 20.5 kg x 10 g Sturdy, compact construction; easy-to-read beam

© Copyright 2001 Cardinal Scale Mfg. Co. • Printed in USA • MWC/0701/C162