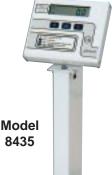

Detecto digital baby scales feature cordless, battery operation, allowing them to be placed where needed. The .7" high contrast, digital display swivels for easy viewing. Additional functions include auto zero, auto shutoff, and weight display lock. Optional 110 VAC adapter available.

|                      | Model 8435                                                                  |
|----------------------|-----------------------------------------------------------------------------|
| Capacity:            | 130 lb x .1 lb/                                                             |
|                      | 40 kg x .02 kg                                                              |
| Tray Size:           | 22"L x 14 <sup>3</sup> / <sub>4</sub> "W x 4 <sup>1</sup> / <sub>2</sub> "H |
| <b>Overall Size:</b> | 201/4"H x 22"W x 22"D                                                       |
|                      |                                                                             |