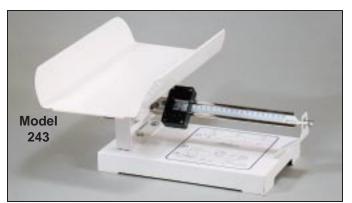

Model 459-CH same as the 459 but with high-impact, plastic child seat instead of the tray. Seat has comfortable foam pad that is removable for easy cleaning.

Model 2431: Model 243: Capacity: 10 kg x 50 g Capacity: 20 lb x 2 oz Economical, compact, beam scale Overall Size: 101/,"H x 21"W x 19"D Metal Tray: White epoxy - 19"L x 11" W x 21/2"H