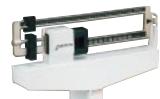

Model 459-CH same as the 459 but with high-impact, plastic child seat instead of the tray. Seat has comfortable foam pad that is removable for easy cleaning.

Model 2431: Model 243: Capacity: 10 kg x 50 g Capacity: 20 lb x 2 oz Economical, compact, beam scale Overall Size: 101/,"H x 21"W x 19"D Metal Tray: White epoxy - 19"L x 11" W x 21/2"H