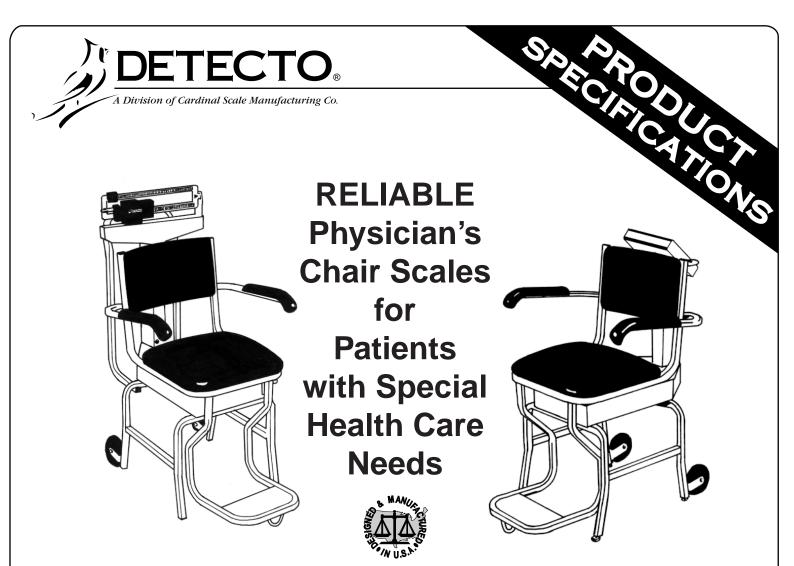

Footrest lifts out of the way for safe seating and convenient transport of scale while the lift-away arms allow patients side or front access. Oversized wheels facilitate movement of scale. Complete with heavy-duty understructure, these scales come fully assembled and ready to use. Black vinyl upholstery is complemented by the metal support structure.

| MECHANICAL CHAIR SCALE                                                                                                                      |                                               | DIGITAL CHAIR SCALE                                                                                                                                                                         |                                                                                                                                       |
|---------------------------------------------------------------------------------------------------------------------------------------------|-----------------------------------------------|---------------------------------------------------------------------------------------------------------------------------------------------------------------------------------------------|---------------------------------------------------------------------------------------------------------------------------------------|
| Mechanical chair scales are available in pounds<br>or pounds/kilo models. Die-cast, easy-to-read<br>beams are readable from front and back. |                                               | Digital chair scales are available in pound or kilo<br>models. Easy-to-read digital display rapidly shows<br>weight to an accuracy of .2 lb (.1 kg). Battery<br>power enhances portability. |                                                                                                                                       |
| Capacity - 475:<br>4751:                                                                                                                    | 350 lb x 4 oz<br>350 lb x 4 oz/160 kg x 100 g | Capacity - 6475:<br>6475KG:<br>Display:<br>Power:<br>Option:                                                                                                                                | 400 lb x .2 lb<br>180 kg x .1 kg<br>.7" high-contrast LCD<br>6 "C" size Alkaline batteries<br>(not included)<br>115 VAC power adapter |