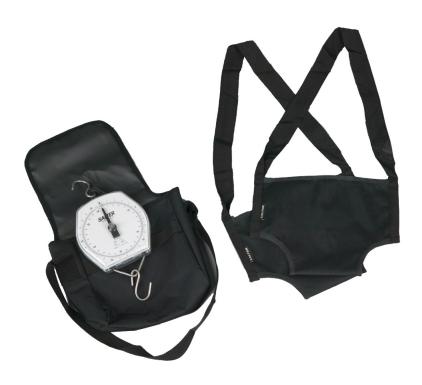

#### **Features**

This Salter Brecknell mechanical baby scale is suitable for home or clinic use, perfect for doctors and nurses working in remote locations. This easy to operate suspended baby scale is lightweight and portable. It includes dual markings representing both pounds and kilograms. The durable hammer gray finish is designed to withstand rugged conditions and remain accurate through years of continuous service. This kit includes the scale, stainless steel hooks, two sets of trouser style slings and a carry bag.

#### **Specifications**

Capacity- 56 lb x 4 oz / 25 kg x 100 g

**Display–** 6" (125 mm) diameter dial, white with black markings

Unit- lbs/kg

Power- Mechanical

Shipping Weight- 4 lb (1814 g)