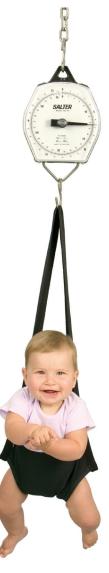

#### **Features**

This Salter Brecknell mechanical baby scale is suitable for home or clinic use, perfect for doctors and nurses working in remote locations. This easy to operate suspended baby scale is lightweight and portable. It includes dual markings representing both pounds and kilograms. The durable hammer gray finish is designed to withstand rugged conditions and remain accurate through years of continuous service. This kit includes the scale, stainless steel hooks, two sets of trouser style slings and a carry bag.

#### **Specifications**

Capacity- 56 lb x 4 oz / 25 kg x 100 g

**Display–** 6" (125 mm) diameter dial, white with black markings

Unit- lbs/kg

Power- Mechanical

Shipping Weight- 4 lb (1814 g)